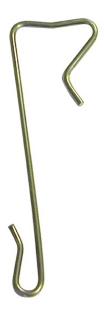

# Stainless steel CA (tile hook) 17% 9x2.7 A16 500

Slate hooks are used to attach slates to the roof. They make installation faster.

#### **FEATURES**

Tested with CETIM and LNE Good mechanical resistance to corrosion Not recommended for seaside and industrial environments Minimum stainless steel required by DTU 40.11 and DTU 40.13 Staple on polystyrene wedge

#### **Technical description**

Stainless steel iron wire 17% chromium 16 mm staple 15 to 18 mm batten 3 to 4,5 mm slate

Actions: To secure

Trades: Slate